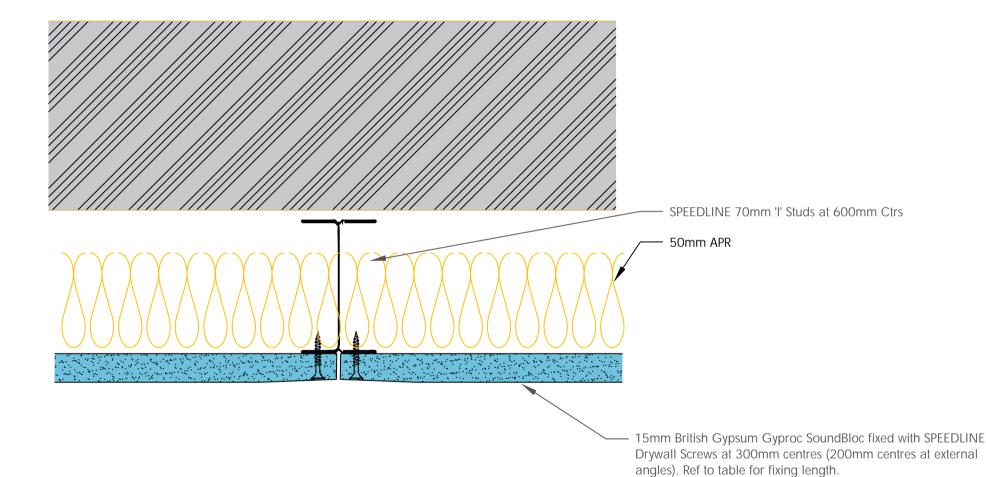

INDEPENDENT 'I' STUD LINING

Details to be read in conjunction with project specification guidelines

Adsetts House, 16 Europa View, Sheffield Business Park, Sheffield, S9 1XH.

T: 0114 231 8030

E: enquiries@speedlinedrywall.co.uk